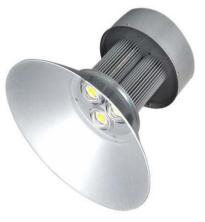

## **LED HIGH BAY LIGHT**

## **BSKG120R-F3B - 150W**

## Features:

- Aluminum reflecting cover with Satin treatment inside & Chrome treatment outside. With Light focus cover & Light spread cover for option and oxidation treatment on surface.
- Aluminum fins conventor
  with tensile aluminum, excellent thermal conductivity & cooling treatment, which can extend lifespan
  of drivers & LED chips.
- Famous Brand LED Chips with BridgeLux LED chips to maximum Lumen output with stable lighting & low light decay long lifespan over 50000 hour.