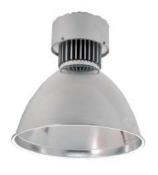

## **LED HIGH BAY LIGHT**

## **BSKG120R-F3B - 150W**

## Features:

- Aluminum reflecting cover with Satin treatment inside & Chrome treatment outside. With Light focus cover & Light spread cover for option and oxidation treatment on surface.
- Aluminum fins conventor
  with tensile aluminum, excellent thermal conductivity & cooling treatment, which can extend lifespan
  of drivers & LED chips.
- Famous Brand LED Chips with BridgeLux LED chips to maximum Lumen output with stable lighting & low light decay long lifespan over 50000 hour.